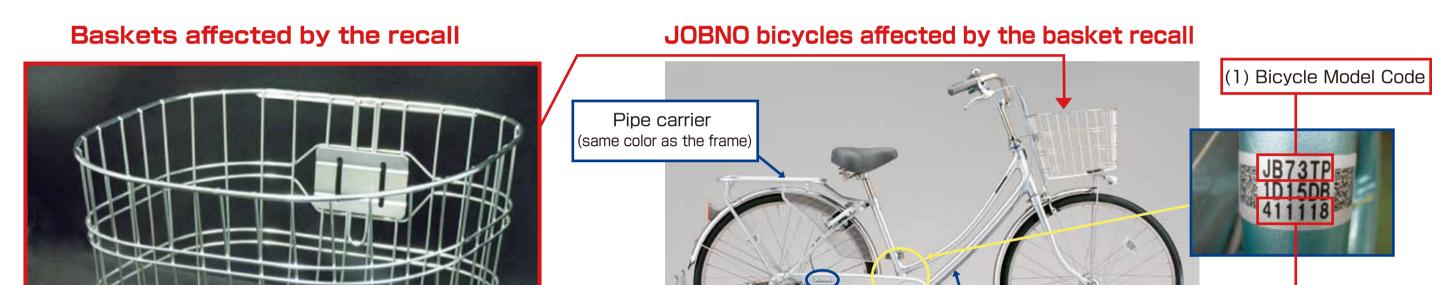

### Bicycles affected by the basket recall

Bicycle Name: JOBNO Date of Manufacture: August 2011 to February 2012 Number of Affected Baskets: 9,405

#### Identifying affected bicycles

All items that match up to both (1) the bicycle codes and (2) the manufacturing lots are covered by this recall.

(1) Bicycle Model Codes:
JB40TP, JB60TP, JB63TP,
JB70TP, JB73TP, JB40T,
JB43T, JB60T, JB63T,
JB70T, JB73T(total of 11 types)

(2) Manufacturing Lots: 410801 to 420229 / 510801 to 520229

**Business Hours:** 