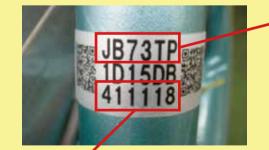

#### Identifying affected bicycles

All items that match up to both (1) the bicycle codes and (2) the manufacturing lots are covered by this recall.

(1) Bicycle Model Codes:
JB40TP, JB60TP, JB63TP,
JB70TP, JB73TP, JB40T,
JB43T, JB60T, JB63T,
JB70T, JB73T(total of 11 types)

(2) Manufacturing Lots: 410801 to 420229 / 510801 to 520229

**Business Hours:** 