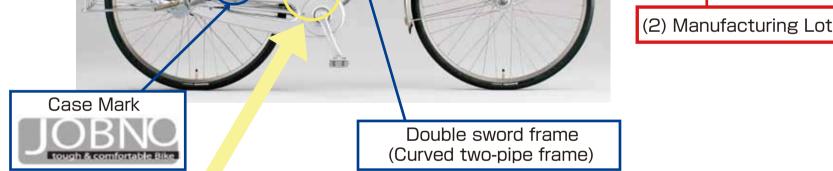

#### Identifying affected bicycles

All items that match up to both (1) the bicycle codes and (2) the manufacturing lots are covered by this recall.

(1) Bicycle Model Codes:
JB40TP, JB60TP, JB63TP,
JB70TP, JB73TP, JB40T,
JB43T, JB60T, JB63T,
JB70T, JB73T(total of 11 types)

(2) Manufacturing Lots: 410801 to 420229 / 510801 to 520229

**Business Hours:** 