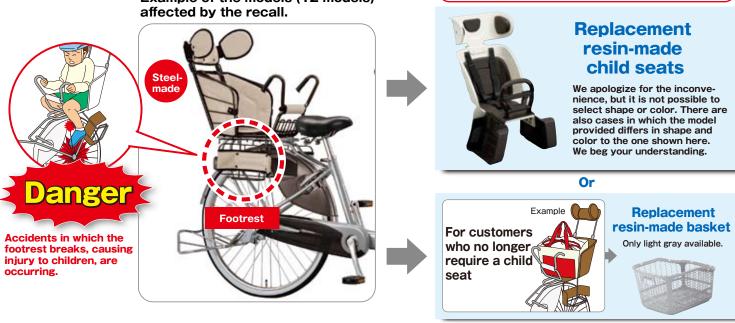

## Accidents with children are still occurring.

Cease using the product immediately and visit your dealer or contact the Call Center listed below.

Bridgestone Cycles is continuing to replace free of charge steel-made bicycle rear child seats.

Example of the models (12 models)

Defective models will be replaced with

## 12 Models Affected by the Recall (colors are for explanatory purposes only) New Royal Child Seat Royal Child Seat Royal Child Seat Deluxe Child Seat Royal Child Seat STD New Royal Child Seat Product Model RCSNRX.A RCS-NAS RCS-SDX RCS-MHBC RCS-SRT RCS-NRX Check the back Sales Period November 2007 to May 2010 June 2009 to September 2010 September 2002 to September 2008 February 2000 to November 2009 May 2008 to June 2010 January 2007 to September 2009 Product Photograph Rear Child Seat New Deluxe Child Seat Deluxe Child Seat Rear Child Seat Special Child Cushion Child Seat Yamaha Motor Co., Ltd. Seat The product name and model (Same specifications as RCS-NAS) Model KNR-69SG RCS-MH.A RCS-MHB RCS-MSG RCS-K name are not displayed on the actual product. The following March 2008 to June 2010 April 1995 to April 2006 February 2000 to March 2008 March 2000 to August 2009 April 2003 to October 2007 Sales Period July 2009 to September 2010 logo is displayed on the back ※ YAMAHA logo on the back and on the cushions of each Product **Bridgestone** Photograph The YAMAHA logo is displayed on the back of the Yamaha Motor Co., Ltd. model.